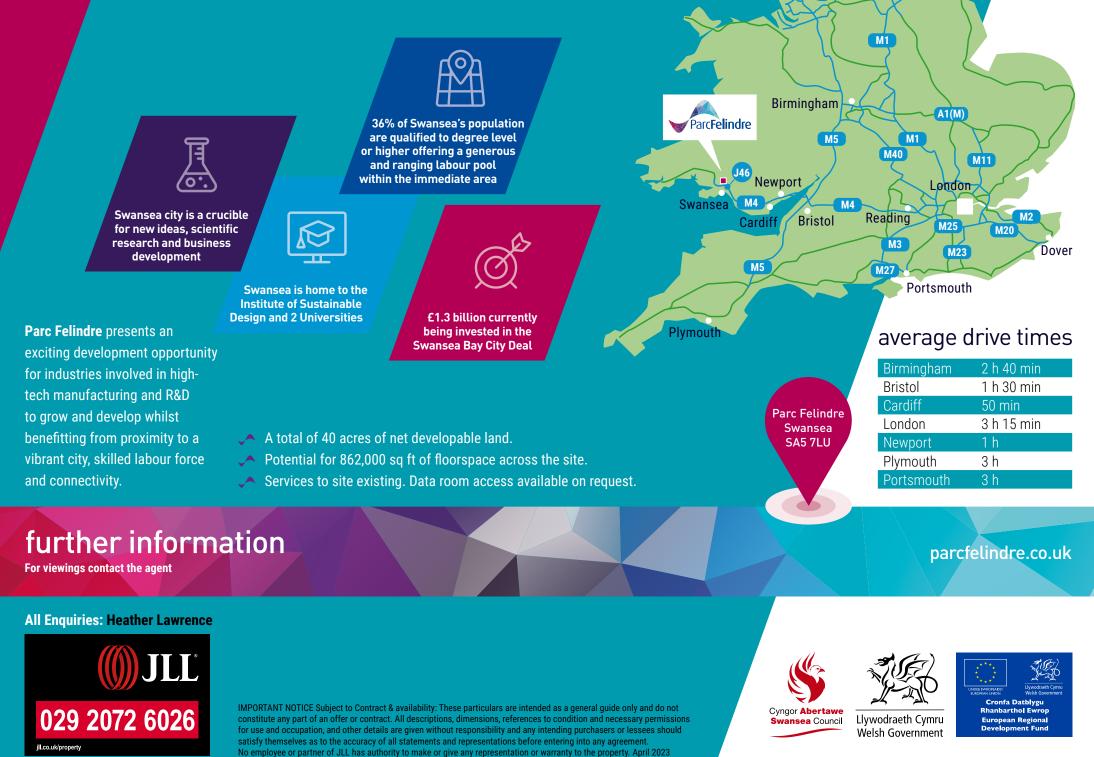

1A   | 0.36 | 0.88  |  |
| 1B   | 1.16 | 2.86  |  |
| 2A   | 0.42 | 1.03  |  |
| 2B   | 0.73 | 1.80  |  |
| 3A   | 0.49 | 1.21  |  |
| 3B   | 1.04 | 2.56  |  |

| Plot       | На   | Acres | Plot |  |
|------------|------|-------|------|--|
| <b>4</b> A | 0.76 | 1.87  | 8    |  |
| 4B         | 1.08 | 2.66  | 9A   |  |
| 5          | 1.75 | 4.32  | 9B   |  |
| 6A         | 0.39 | 0.96  | 10   |  |
| 6B         | 0.61 | 1.50  | 11   |  |
| 7A         | 0.47 | 1.16  | 12A  |  |
| 7B         | 0.59 | 1.45  | 12B  |  |

2B

2B

| Plot | Ha   | Acres |
|------|------|-------|
| 8    | SOLD |       |
| 9A   | 0.53 | 1.30  |
| 9B   | SOLD |       |
| 10   | 0.98 | 2.42  |
| 11   | 1.01 | 2.49  |
| 12A  | 0.63 | 1.55  |
| 12B  | 0.28 | 0.69  |

J46 M4



Illustration for indicative purposes only



Designed by Litchfield Morris www.litchfieldmorris.co.uk