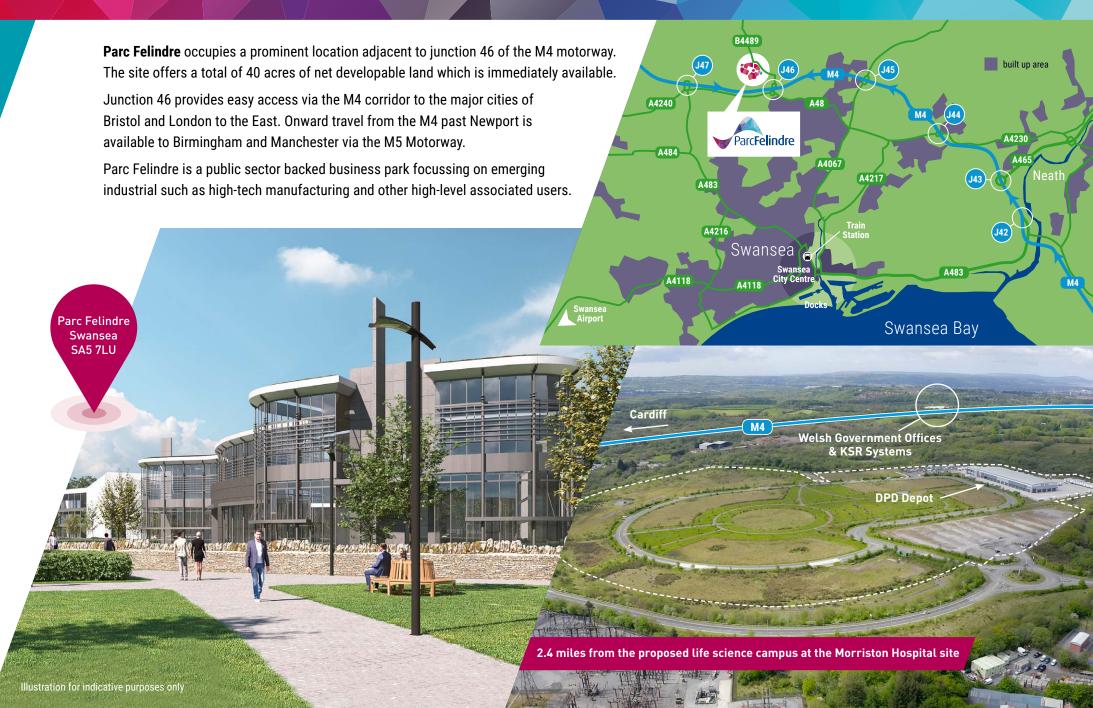

# For Sale

Plots available on a strategic serviced site in close proximity to the M4 Motorway A range of plot sizes available from 0.96 acres



Illustration for indicative purposes only



Cyngor Abertawe Swansea Council



Llywodraeth Cymru Welsh Government



#### parcfelindre.co.uk

### Location



#### parcfelindre.co.uk

96

71

5

78

key

sold

**Z** available

6B

71

21

4B

3A

3R

## An outstanding opportunity

**Terms:** Plots available on a long-leasehold basis.

**Planning:** Parc Felindre is allocated in the adopted LDP for B1 & B2 Uses.

**VAT:** All figures quoted are exclusive of VAT which will be charged in addition at the prevailing rate.

**Development Information:** Further information on the site is available on request.

Virtual Flight: To view drone footage, click here.

## accommodation

Plots can be amalgamated.

| Plot | Ha   | Acres |  |
|------|------|-------|--|
| 1A   | 0.36 | 0.88  |  |
| 1B   | 1.16 | 2.86  |  |
| 2A   | 0.42 | 1.03  |  |
| 2B   | 0.73 | 1.80  |  |
| 3A   | 0.49 | 1.21  |  |
| 3B   | 1.04 | 2.56  |  |

| Plot       | На   | Acres | Pl